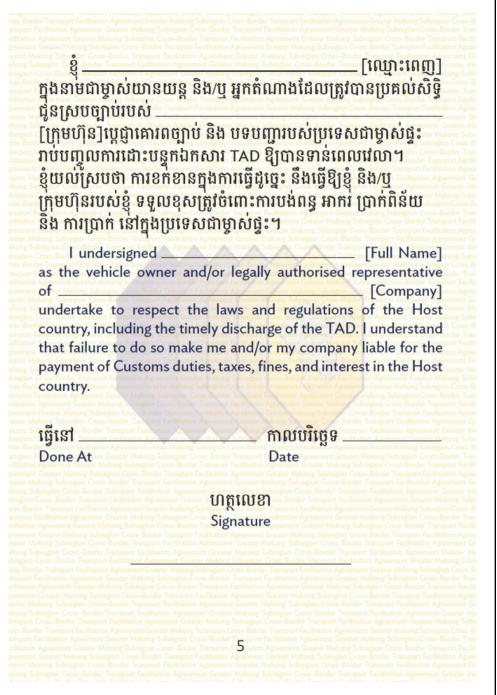

- The next page (page 3) of the TAD must be completed with the technical data of the vehicle as shown
- Again any boxes must be marked with a cross or 'X'
- The vehicle value should be given as an estimate of its current market value at the time of the TAD issuance, and may be used as a reference price for the payments of Customs duties and taxes by the operator to a GMS Host country if the vehicle fails to return to its own Home country